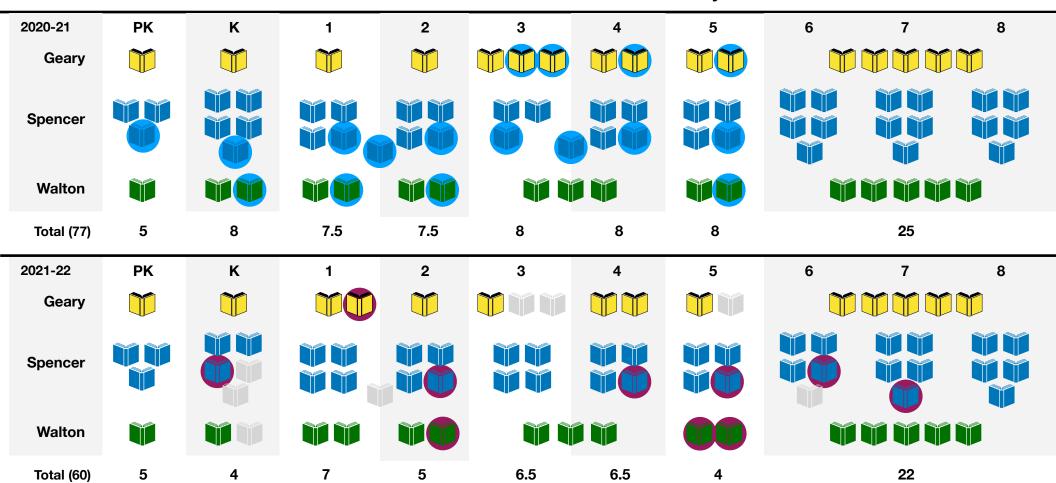

#### Positions slated to be eliminated under 2-Year Plan

- Spencer K
- Spencer K
- Spencer 1st/2nd
- Spencer 5th
- Spencer 6th

- Walton K
- Walton 2nd
- Walton 5th
- Walton 5th
- Geary 3rd

### Additional positions eligible to be eliminated under enrollment projections

- Spencer 2nd
- Spencer 4th
- Spencer 6th
- Spencer 7th (or 8th)
- RCHS English
- RCHS Social Studies

- Geary 5th